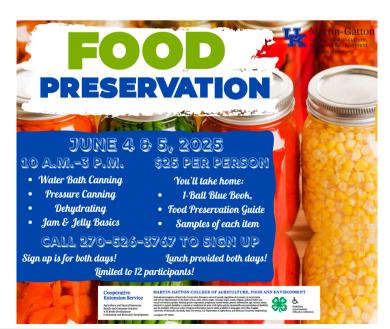

**May 29, Thursday:** Living with Alpha-Gal Syndrome Watch Party. Butler County Extension Office. 6pm.

**June 4-5:** Food Preservation Workshop. Butler County Extension Office. 2 Day. Must preregister. \$25 Registration fee.